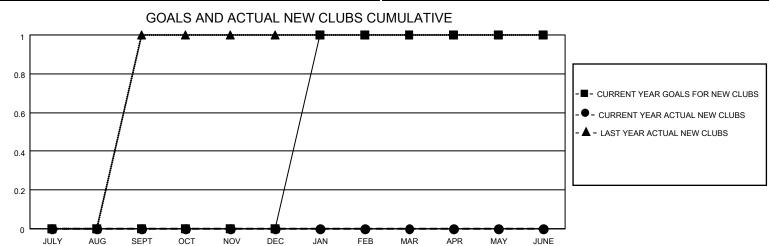

## District 201V14

| Clubs         |               |             |               | Members               |                        |                         |                                                    |  |  |
|---------------|---------------|-------------|---------------|-----------------------|------------------------|-------------------------|----------------------------------------------------|--|--|
|               | RESULTS FOR   | R 2020-2021 |               | RESULTS FOR 2020-2021 |                        |                         |                                                    |  |  |
| QUARTER       | NEW CLUB GOAL | NEW CLUBS   | DROPPED CLUBS | QUARTER MEMI          | BER GROWTH NET<br>GOAL | MEMBER GROWTH<br>ACTUAL | DROPPED<br>MEMBERS ACTUAL<br>(including transfers) |  |  |
| JULY/AUG/SEPT | 0             | 0           | 1             | JULY/AUG/SEPT         | 45                     | 19                      | 19                                                 |  |  |
| OCT/NOV/DEC   | 0             | 0           | 0             | OCT/NOV/DEC           | 45                     | 11                      | 14                                                 |  |  |
| JAN/FEB/MAR   | 1             | 0           | 0             | JAN/FEB/MAR           | 50                     | 0                       | 0                                                  |  |  |
| APR/MAY/JUNE  | 0             | 0           | 0             | APR/MAY/JUNE          | 45                     | 0                       | 0                                                  |  |  |