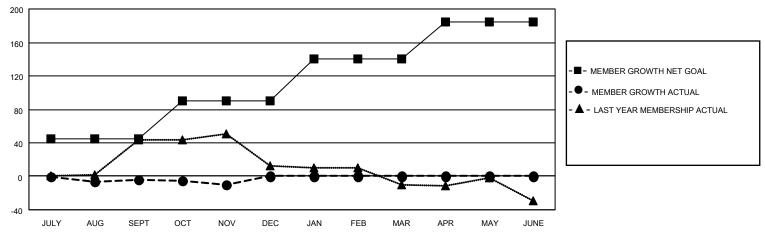

## District 201V14

| Clubs         |               |             |               | Members               |                        |                         |                                                    |  |  |
|---------------|---------------|-------------|---------------|-----------------------|------------------------|-------------------------|----------------------------------------------------|--|--|
|               | RESULTS FOR   | R 2020-2021 |               | RESULTS FOR 2020-2021 |                        |                         |                                                    |  |  |
| QUARTER       | NEW CLUB GOAL | NEW CLUBS   | DROPPED CLUBS | QUARTER MEMI          | BER GROWTH NET<br>GOAL | MEMBER GROWTH<br>ACTUAL | DROPPED<br>MEMBERS ACTUAL<br>(including transfers) |  |  |
| JULY/AUG/SEPT | 0             | 0           | 1             | JULY/AUG/SEPT         | 45                     | 19                      | 19                                                 |  |  |
| OCT/NOV/DEC   | 0             | 0           | 0             | OCT/NOV/DEC           | 45                     | 11                      | 14                                                 |  |  |
| JAN/FEB/MAR   | 1             | 0           | 0             | JAN/FEB/MAR           | 50                     | 0                       | 0                                                  |  |  |
| APR/MAY/JUNE  | 0             | 0           | 0             | APR/MAY/JUNE          | 45                     | 0                       | 0                                                  |  |  |